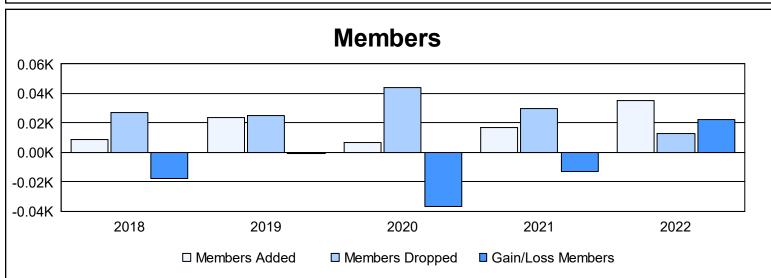

District 123 As of June 2022 Cumulative

| Year      | New<br>Clubs | Dropped<br>Clubs | Gain/<br>Loss<br>Clubs | New<br>Members | Charter<br>Members | Reinstate<br>Members | Transfer<br>Members | Total<br>Member<br>Added | Total<br>Members<br>Dropped | Gain/<br>Loss<br>Members |
|-----------|--------------|------------------|------------------------|----------------|--------------------|----------------------|---------------------|--------------------------|-----------------------------|--------------------------|
| 2017-2018 | 0            | 1                | -1                     | 7              | 1                  | 0                    | 1                   | 9                        | 27                          | -18                      |
| 2018-2019 | 0            | 1                | -1                     | 23             | 0                  | 1                    | 0                   | 24                       | 25                          | -1                       |
| 2019-2020 | 0            | 1                | -1                     | 7              | 0                  | 0                    | 0                   | 7                        | 44                          | -37                      |
| 2020-2021 | 0            | 0                | 0                      | 15             | 0                  | 0                    | 2                   | 17                       | 30                          | -13                      |
| 2021-2022 | 0            | 0                | 0                      | 27             | 0                  | 1                    | 7                   | 35                       | 13                          | 22                       |
| Average   | 0            | 1                | -1                     | 16             | 0                  | 0                    | 2                   | 18                       | 28                          | -9                       |